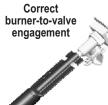

## VERY IMPORTANT: Burner tubes must reengage valve openings. See illustrations at right.

- 9. Attach electrode to burner.
- 10. Carefully replace burners.
- 11. Attach burners to brackets on firebox.
- 12. Reposition carryover tubes and attach to burners. Replace flame tamers and cooking grates.